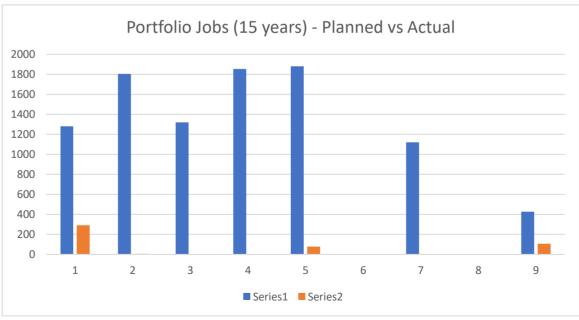

| Swansea Bay City Deal Benefits Recording Register - Portfolio Summary |                              |                               |                      |                       |                                                                                                 |                                                                        |                       |                     |
|-----------------------------------------------------------------------|------------------------------|-------------------------------|----------------------|-----------------------|-------------------------------------------------------------------------------------------------|------------------------------------------------------------------------|-----------------------|---------------------|
| Project/Prgramme                                                      | Total Investment Target (£m) | Total Investment to date (£m) | Total Jobs<br>Target | Total Jobs<br>Created | Business Case<br>Status                                                                         | Project Stage                                                          | Stage<br>Commencement | Stage<br>Completion |
| Swansea Waterfront Digital District                                   | 171.54                       | 95.10                         | 1281                 | 306                   | Approved - FBC                                                                                  | Partial Delivery (2/4)                                                 | Oct-19                | Q4-2027             |
| Homes as Power Stations                                               | 505.50                       | 48.57                         | 1804                 | 10                    | Approved - OBC                                                                                  | Pre-procurement                                                        | Jul-21                | Q1-2022             |
| SILCG                                                                 | 59.60                        | 10.88                         | 1320                 | 17                    | Approved - OBC                                                                                  | Partial Delivery (2/7)                                                 | Nov-20                | Q4-2025             |
| Pentre Awel                                                           | 200.50                       | 30.46                         | 1853                 | 21                    | Approved - FBC                                                                                  | Construction                                                           | Feb-23                | Q4 2024             |
| PDM                                                                   | 63.90                        | 44.57                         | 1881                 | 77                    | Approved - OBC                                                                                  | Partial Delivery (1/4)                                                 | Sep-21                | Q1-2024             |
| Digital Infrastructure                                                | 69.10                        | 22.20                         | 0                    | 13                    | Approved - OBC                                                                                  | Capital funding partial delivery (2/3 workstreams) Revenue in delivery | Oct-23                | Q3 2026             |
| Campuses                                                              | 131.98                       | 2.22                          | 1120                 | 4                     | OBC regionally approved                                                                         | Pre-approval                                                           | Jul-21                | Q1-2022             |
| Skills and Talent                                                     | 30.50                        | 2.80                          | 0                    | 2                     | Approved - FBC                                                                                  | Delivery                                                               | Nov-21                | Q4-2025             |
| Yr Egin                                                               | 25.17                        | 15.07                         | 427                  | 117                   | Approved - FBC                                                                                  | Partial Operation (1/2)                                                | Sep-18                | Q4-2023             |
|                                                                       |                              |                               |                      |                       | N. B. There are also in excess of 100 Part Time jobs which have been created by the Arena since |                                                                        |                       |                     |