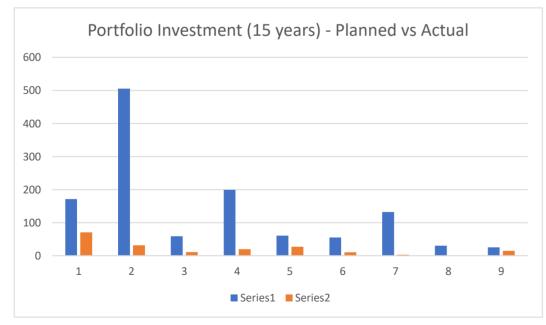

| Swansea Bay City Deal Benefits Recording Register - Portfolio Summary |                              |                               |                      |                       |                                                                                                 |                                                                        |                       |                     |
|-----------------------------------------------------------------------|------------------------------|-------------------------------|----------------------|-----------------------|-------------------------------------------------------------------------------------------------|------------------------------------------------------------------------|-----------------------|---------------------|
| Project/Prgramme                                                      | Total Investment Target (£m) | Total Investment to date (£m) | Total Jobs<br>Target | Total Jobs<br>Created | Business Case<br>Status                                                                         | Project Stage                                                          | Stage<br>Commencement | Stage<br>Completion |
| Swansea Waterfront Digital District                                   | 171.54                       | 95.10                         | 1281                 | 306                   | Approved - FBC                                                                                  | Partial Delivery (2/4)                                                 | Oct-19                | Q4-2027             |
| Homes as Power Stations                                               | 505.50                       | 48.57                         | 1804                 | 10                    | Approved - OBC                                                                                  | Pre-procurement                                                        | Jul-21                | Q1-2022             |
| SILCG                                                                 | 59.60                        | 10.88                         | 1320                 | 17                    | Approved - OBC                                                                                  | Partial Delivery (2/7)                                                 | Nov-20                | Q4-2025             |
| Pentre Awel                                                           | 200.50                       | 30.46                         | 1853                 | 21                    | Approved - FBC                                                                                  | Construction                                                           | Feb-23                | Q4 2024             |
| PDM                                                                   | 63.90                        | 44.57                         | 1881                 | 77                    | Approved - OBC                                                                                  | Partial Delivery (1/4)                                                 | Sep-21                | Q1-2024             |
| Digital Infrastructure                                                | 69.10                        | 22.20                         | 0                    | 13                    | Approved - OBC                                                                                  | Capital funding partial delivery (2/3 workstreams) Revenue in delivery | Oct-23                | Q3 2026             |
| Campuses                                                              | 131.98                       | 2.22                          | 1120                 | 4                     | OBC regionally approved                                                                         | Pre-approval                                                           | Jul-21                | Q1-2022             |
| Skills and Talent                                                     | 30.50                        | 2.80                          | 0                    | 2                     | Approved - FBC                                                                                  | Delivery                                                               | Nov-21                | Q4-2025             |
| Yr Egin                                                               | 25.17                        | 15.07                         | 427                  | 117                   | Approved - FBC                                                                                  | Partial Operation (1/2)                                                | Sep-18                | Q4-2023             |
|                                                                       |                              |                               |                      |                       | N. B. There are also in excess of 100 Part Time jobs which have been created by the Arena since |                                                                        |                       |                     |